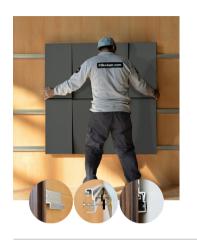

## **FILA**





## WFILANA1AALGRBLFM

ANTHRACITE LACQUER

 $47.24'' \times 23.62''$  (120  $\times$  60 cm) panels come in sets of two.  $23.62'' \times 23.62''$  (60  $\times$  60 cm) panels come in sets of four. The number of panels per box is the minimum suggested amount to create the design envisioned by Mikodam.



## CEILING APPLICATION





## **DIMENSIONS**

| 47.24" - 120 cm |  |  |  |  |                |
|-----------------|--|--|--|--|----------------|
| 23.62" - 60 cm  |  |  |  |  | 23.62" - 60 cm |
| 23.62" - 60 cm  |  |  |  |  | 23.62" - 60 cm |

47.24" - 120 cm

X : 23.62" - 60 cm
 Y : 47.24" - 120 cm
 D : 4.21" - 10.7 cm
 W : 34.2 lbs - 15.15 kg

\*Perforated surface options with two different diameters are available.

Rail depth is not included in the measurements.

(Depth of rail: 1" - 2,5 cm)

\*\*Can be used with baseboard upon request.