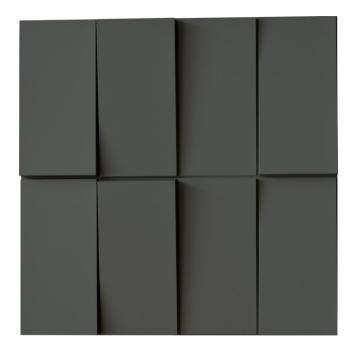

## WFILANA1AALGRBLFM

ANTHRACITE LACQUER

 $47.24'' \times 23.62''$  (120  $\times$  60 cm) panels come in sets of two.  $23.62'' \times 23.62''$  (60  $\times$  60 cm) panels come in sets of four. The number of panels per box is the minimum suggested amount to create the design envisioned by Mikodam.

## **DIMENSIONS**

| 47.24" - 120 cm |  |  |  |  |                |
|-----------------|--|--|--|--|----------------|
| 23.62" - 60 cm  |  |  |  |  | 23.62" - 60 cm |
| 23.62" - 60 cm  |  |  |  |  | 23.62" - 60 cm |

47.24" - 120 cm

X : 23.62" - 60 cm
 Y : 47.24" - 120 cm
 D : 4.21" - 10.7 cm
 W : 34.2 lbs - 15.15 kg

\*Perforated surface options with two different diameters are available.

Rail depth is not included in the measurements.